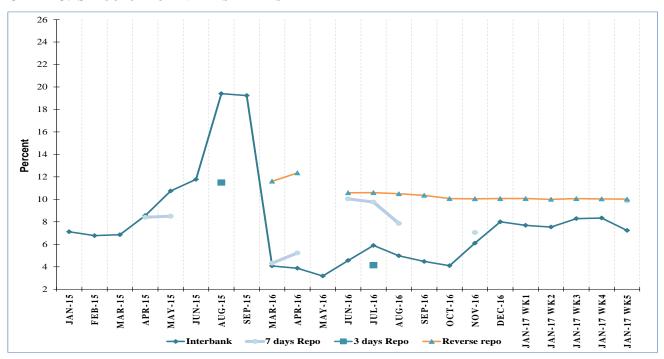

# **Activity in the Interbank Market**

The average interbank rate declined by 110.6 basis points to 7.23 percent in the week ending February 1, 2017 compared to 8.34 percent recorded in the previous week. The volumes transacted remained

largely unchanged at KSh 15.6 billion compared to KSh 15.9 billion. Reverse repo purchases traded at a marginally lower average rate of 10.02 percent in the week ending February 1, 2017 (**Table 2** and **Chart C**).