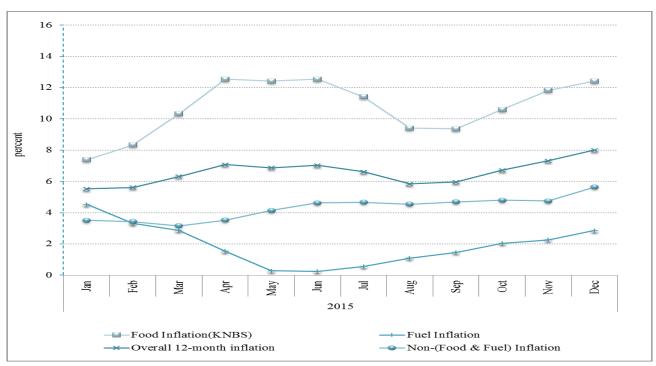

## **Highlights**

Overall inflation accelerated to 7.0 percent in January 2017 from 6.4 percent in December 2016 on account of elevated food prices and rising fuel costs. However, Non-Food Non-Fuel (NFNF) inflation declined marginally to 4.5 percent in January 2017 from 4.6 percent in December 2016.

#### **Inflation**

Overall inflation accelerated to 7.0 percent in January 2017 from 6.4 percent in December 2016 on account of elevated food prices and rising fuel costs (Chart A). Food inflation increased by 115 basis points to 11.75 percent in January 2017 from 10.6 percent in December 2016. Food inflation was largely driven by increase in prices of some key food items (kale (sukuma wiki); cabbages; sifted maize flour; Irish potatoes; loose maize grain; mangoes; beans; fresh packed milk; and spinach) which contributed 1.2 percentage points to overall inflation in January 2017. Fuel inflation increased to 0.67 percent in January 2017 from 0.14 percent in December 2016, mainly driven by rising prices of petrol and electricity. However, NFNF inflation declined marginally to 4.5 percent in January 2017 from 4.6 percent in December 2016 reflecting the dissipation of the effects of excise tax revisions on cigarettes and beer that were implemented in December 2015.